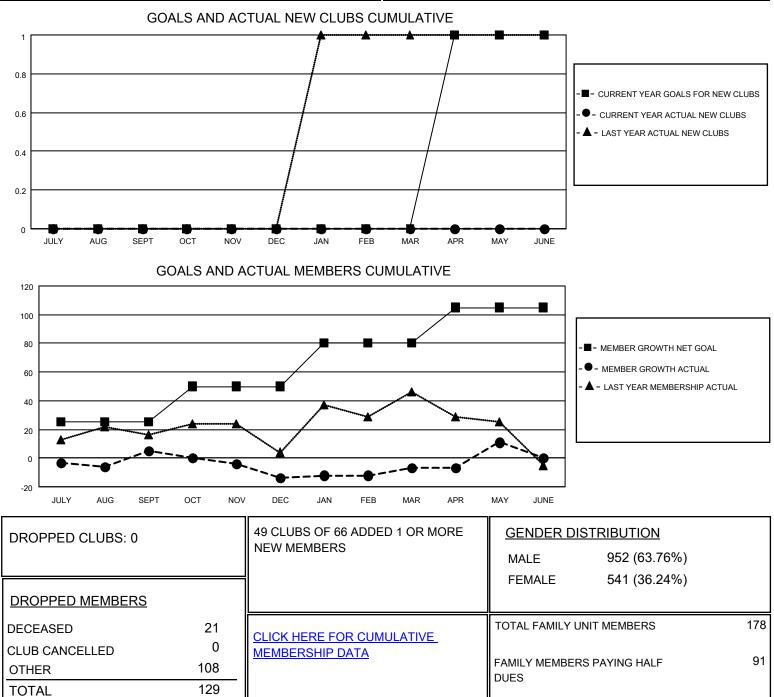

## LOCATION AUSTRALIA

District 201N2

Results as of: 5/31/2021

| Clubs                 |               |           |               | Members               |                        |                         |                                                    |
|-----------------------|---------------|-----------|---------------|-----------------------|------------------------|-------------------------|----------------------------------------------------|
| RESULTS FOR 2020-2021 |               |           |               | RESULTS FOR 2020-2021 |                        |                         |                                                    |
| QUARTER               | NEW CLUB GOAL | NEW CLUBS | DROPPED CLUBS | QUARTER               | BER GROWTH NET<br>GOAL | MEMBER GROWTH<br>ACTUAL | DROPPED<br>MEMBERS ACTUAL<br>(including transfers) |
| JULY/AUG/SEPT         | 0             | 0         | 0             | JULY/AUG/SEPT         | 25                     | 44                      | 38                                                 |
| OCT/NOV/DEC           | 0             | 0         | 0             | OCT/NOV/DEC           | 25                     | 26                      | 38                                                 |
| JAN/FEB/MAR           | 0             | 0         | 0             | JAN/FEB/MAR           | 30                     | 42                      | 30                                                 |
| APR/MAY/JUNE          | 1             | 0         | 0             | APR/MAY/JUNE          | 25                     | 47                      | 23                                                 |